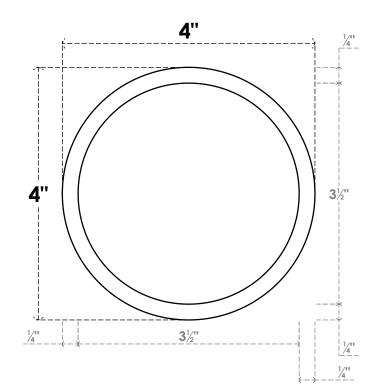

## ROSP040X040X075GRY01

4"W X 4"H X 3/4"P STANDARD GRAYSON ROSETTE WITH BEVELED EDGE, ARCHITECTURAL GRADE PVC

FRONT