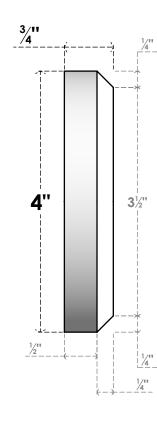

## ROSP040X040X075GRY01

4"W X 4"H X 3/4"P STANDARD GRAYSON ROSETTE WITH BEVELED EDGE, ARCHITECTURAL GRADE PVC

FRONT

## SIDE

TOLL FREE: 866-607-0453 WWW.EKENAMILLWORK.COM

**EKENA MILLWORK** 2300 WEST MAIN ST. CLARKSVILLE, TX 75426

NOTES 1. INSTALLATION TO BE COMPLETED IN ACCORDANCE WITH MANUFACTURER'S SPECIFICATIONS. 2. DRAWING MAY NOT BE TO SCALE